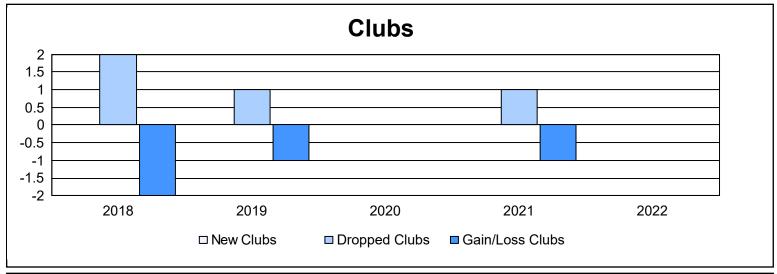

District 38 N As of June 2022 Cumulative

| Year      | New<br>Clubs | Dropped<br>Clubs | Gain/<br>Loss<br>Clubs | New<br>Members | Charter<br>Members | Reinstate<br>Members | Transfer<br>Members | Total<br>Member<br>Added | Total<br>Members<br>Dropped | Gain/<br>Loss<br>Members |
|-----------|--------------|------------------|------------------------|----------------|--------------------|----------------------|---------------------|--------------------------|-----------------------------|--------------------------|
| 2017-2018 | 0            | 2                | -2                     | 81             | 0                  | 2                    | 1                   | 84                       | 115                         | -31                      |
| 2018-2019 | 0            | 1                | -1                     | 49             | 1                  | 1                    | 2                   | 53                       | 73                          | -20                      |
| 2019-2020 | 0            | 0                | 0                      | 20             | 1                  | 0                    | 13                  | 34                       | 77                          | -43                      |
| 2020-2021 | 0            | 1                | -1                     | 30             | 0                  | 2                    | 4                   | 36                       | 52                          | -16                      |
| 2021-2022 | 0            | 0                | 0                      | 54             | 0                  | 1                    | 2                   | 57                       | 61                          | -4                       |
| Average   | 0            | 1                | -1                     | 47             | 0                  | 1                    | 4                   | 53                       | 76                          | -23                      |